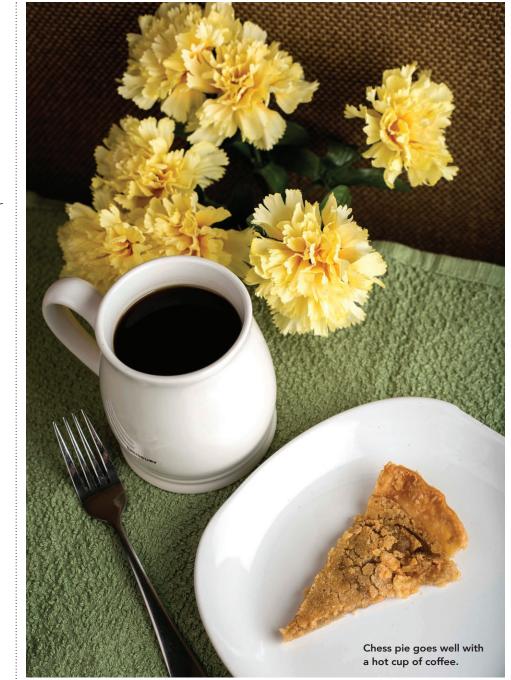

ollar to protect the edges. Pie is done when it has puffed up and browned slightly.

#### CRANBERRY APPLE RAISIN CRISP

- 2 apples, cut into bite-size pieces (a sweet apple)
- 1 12-ounce bag cranberries, fresh or frozen
- <sup>1</sup>/<sub>2</sub> cup raisins
- 2 Tablespoons flour
- <sup>3</sup>/<sub>4</sub> cup granulated sugar
- Zest of one orange
- <sup>1</sup>/<sub>2</sub> cup orange juice (about 1 orange)
- <sup>1</sup>/<sub>4</sub> teaspoon cinnamon
- <sup>1</sup>/<sub>4</sub> teaspoon cloves
- <sup>1</sup>/<sub>4</sub> teaspoon nutmeg
- Pinch of salt

#### For the topping

- $\frac{1}{2}$  cup flour
- <sup>1</sup>/<sub>2</sub> cup rolled oats (not instant)
- <sup>1</sup>/<sub>2</sub> cup brown sugar

• 5<sup>1</sup>/<sub>2</sub> Tablespoons cold butter Preheat oven to 350 degrees.



Prepare the apples; rinse cranberries if frozen. Combine fruits with 2 Tbsp. flour, 3/4 cup sugar, orange zest and juice, spices and pinch of salt. Stir well to combine.

Meanwhile, cut cold butter into cubes. Using a pastry cutter, two knives or your fingers, blend flour, oats, sugar and butter until it forms a crumbly mixture.

Place fruit mixture in an 8-by-8-inch baking dish. Crumble topping over fruit.

- Bake for 45 minutes, or until top is nicely browned and fruit has softened.
- A small glass of port would complement this dish. S







BOGO on Cinnamon Rolls MUST MENTION AD

Think of us for your **Holiday Breads!** PRE-ORDER NOW

> 🚹 💟 🖸 1024 S. Fulton St #3 Salisbury, NC 28144 (704) 310-5051





Large Selection of Boutique Wine, Mead, Cider & Craft Beer

Wine Tastings Weekly *