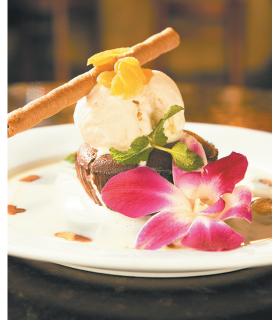

- Pinch of salt

#### For the topping

- $\frac{1}{2}$  cup flour
- <sup>1</sup>/<sub>2</sub> cup rolled oats (not instant)
- <sup>1</sup>/<sub>2</sub> cup brown sugar

• 5<sup>1</sup>/<sub>2</sub> Tablespoons cold butter Preheat oven to 350 degrees.



Prepare the apples; rinse cranberries if frozen. Combine fruits with 2 Tbsp. flour, 3/4 cup sugar, orange zest and juice, spices and pinch of salt. Stir well to combine.

Meanwhile, cut cold butter into cubes. Using a pastry cutter, two knives or your fingers, blend flour, oats, sugar and butter until it forms a crumbly mixture.

Place fruit mixture in an 8-by-8-inch baking dish. Crumble topping over fruit.

- Bake for 45 minutes, or until top is nicely browned and fruit has softened.
- A small glass of port would complement this dish. S







BOGO on Cinnamon Rolls MUST MENTION AD

Think of us for your **Holiday Breads!** PRE-ORDER NOW

> 🚹 💟 🖸 1024 S. Fulton St #3 Salisbury, NC 28144 (704) 310-5051





Large Selection of Boutique Wine, Mead, Cider & Craft Beer

Wine Tastings Weekly **Beer Tastings Monthy** Local Cheeses & Other Foods

**Private Tastings Available** 

106 S. Main St. | Salisbury, NC 28144 704-636-5151 | sws@salisburywineshop.com Mon - Thurs 11am-6pm | Fri 11am-8pm Sat 11am-6pm | Closed Sun



Hours: Monday-Saturday 11am-9pm 704-762-9590 www.MykonosGrillNC.com



To advertise your restaurant in the SALISBURY the magazine contact Karen Hurst 704-797-4242.





#### Roy and Norma Campbell's house welcomes Christmas in grand style.

Written by HUGH FISHER | Photography by JON C. LAKEY

hen Christmas comes ar