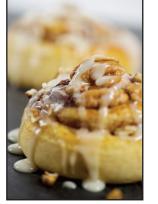

inch of salt

#### For the topping

- $\frac{1}{2}$  cup flour
- <sup>1</sup>/<sub>2</sub> cup rolled oats (not instant)
- <sup>1</sup>/<sub>2</sub> cup brown sugar

• 5<sup>1</sup>/<sub>2</sub> Tablespoons cold butter Preheat oven to 350 degrees.



Prepare the apples; rinse cranberries if frozen. Combine fruits with 2 Tbsp. flour, 3/4 cup sugar, orange zest and juice, spices and pinch of salt. Stir well to combine.

Meanwhile, cut cold butter into cubes. Using a pastry cutter, two knives or your fingers, blend flour, oats, sugar and butter until it forms a crumbly mixture.

Place fruit mixture in an 8-by-8-inch baking dish. Crumble topping over fruit.

- Bake for 45 minutes, or until top is nicely browned and fruit has softened.
- A small glass of port would complement this dish. S







BOGO on Cinnamon Rolls MUST MENTION AD

Think of us for your **Holiday Breads!** PRE-ORDER NOW

> 🚹 💟 🖸 1024 S. Fulton St #3 Salisbury, NC 28144 (704) 310-5051





Large Selection of Boutique Wine, Mead, Cider & Craft Beer

Wine Tastings Weekly **Beer Tastings Monthy** Local Cheeses & Other Foods

**Private Tastings Available** 

106 S. Main St. | Salisbury, NC 28144 704-636-5151 | sws@salisburywineshop.com Mon - Thurs 11am-6pm | Fri 11am-8pm Sat 11am-6pm | Closed Sun



Hours: Monday-Saturday 11am-9pm 704-762-9590 www.MykonosGrillNC.com



To advertise your restaurant in the SALISBURY the magazine contact Karen Hurst 704-797-4242.





#### Roy and Norma Campbell's house welcomes Christmas in grand style.

Written by HUGH FISHER | Photography by JON C. LAKEY

hen Christmas comes around