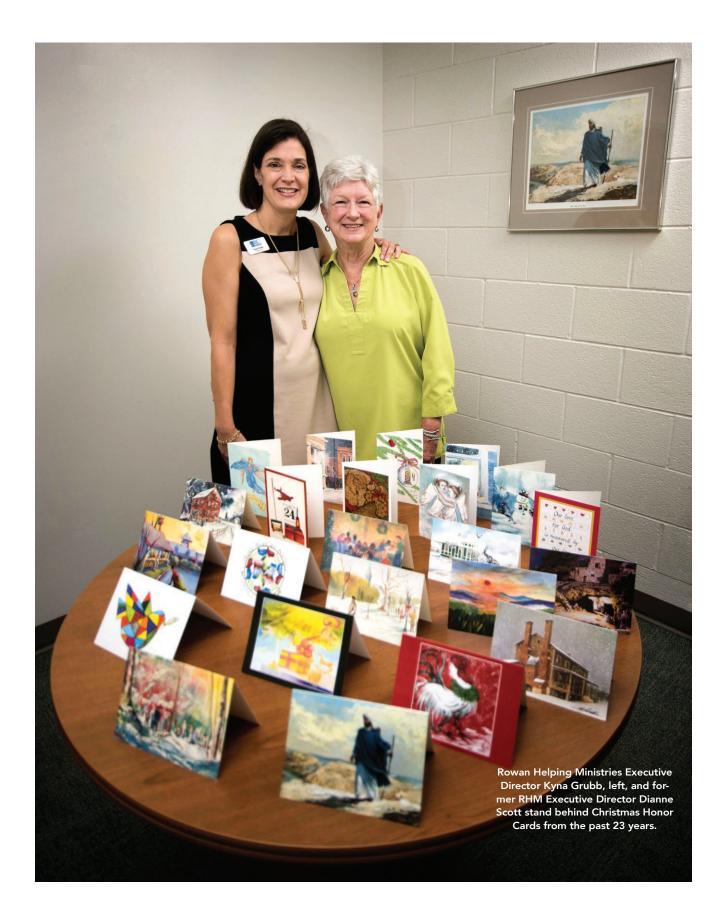

#### **14** Honor System

Rowan Helping Ministries' Christmas cards connect mission with local artists

- 13. 2005, Sybil Efird "Our Helping Angel"
- 14. 2006, Nancy L. Rogers "Sharing the Warmth"
- 15. 2007, Bob Doares "Jesus Approaches the Jordan"
- 16. 2008, Michael Kirksey "The Gift"
- 17. 2009, Carol Dunkley 'Snow Bird"
- 18. 2010, Marietta Foster Smith "Safe and Warm"
- 19. 2011, Cara J. Reische "Hope & Faith"
- 20. 2012, Barbara Harris Richmond "Peace Throughout the World"
- 21. 2013, Caroline Dobson Marshall "Hands, Heads and Hearts"
- 22. 2014, Connie Loflin Peninger "Love Came Down at Christmas"
- **23. 2015, Carole Simmons** "1 John 3:17"
- 24. 2016, Rebecca Little "Christmas on the Square"

Carter, Edward and Susan Norvell, Fisher-Greene Insurance, David B. Jordan, Lion's Share Federal Credit Union and Snow Benefits Group help to cover the printing costs.

A dozen retail locations and eight Rowan County F&M Bank branches offer the Honor Cards for sale. For an extra \$10 donation, RHM will send out the cards for you.

Each year, many people in Rowan County make sizable donations to RHM and mail out only Christmas Honor Cards. The cards fulfill two purposes: honoring their recipients and supporting Rowan Helping Ministries.

Kyna Grubb, the current RHM executive director, said she loves the connection of the art to the RHM mission.

"We do ask them to draw a connection," Grubb said, and when you hear at the annual reception the artist's story and his or her inspiration behind the card, "it often compels you to buy one."