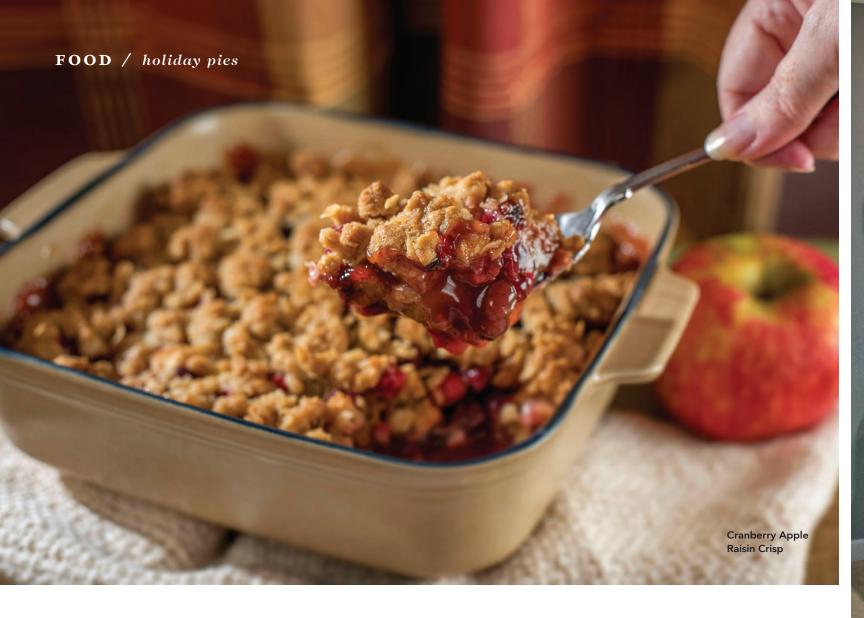

u sometimes had to wait for another person on your line to hang up before making your call. You could hear the other conversations by just picking up your phone.

My husband's grandmother, Nolie Zimmerman (who lived to be 106), picked up her chess pie recipe by listening in one day when she heard a mother giving the recipes to her daughter, a neighbor.

"I had made chest pies, but not like that, and not good like that 'cause I didn't know how to make chest pies. I went and made me some crusties while it was fresh on my mind, and I baked me a chest pie."

Chess pie is nostalgia in a pie plate.

The pecan pie is adapted from a recipe in the 1984 edition of the wonderful Fannie Farmer Cookbook, which has been my cookbook bible ever since I got it. It answers hundreds of simple cooking ques-



tions, and its recipes are generally foolproof. It's one way I learned to cook. My adaptation is to substitute real maple syrup for the corn syrup. No pancake syrup. REAL maple syrup. I use light brown sugar instead of white and add an extra half cup of pecans to the pie. If it's pecan pie, it should be full of nuts, right?

A nice, rich cup of coffee is the perfect accompaniment to the chess or chest pie and the pecan pie. It balances out the sweetness.

The Cranberry Apple Raisin Crisp is an adaptation, too, from a 1980s era country inns cookbook (missing somewhere in my collection of cookbooks), that made a huge crisp — enough to fill a 9-by-13 pan. This 8-by-8-inch is plenty for smaller gatherings. It will easily feed 6-8, depending on the serving size. Add a scoop of vanilla ice cre